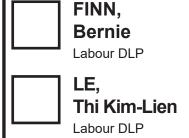

#### OR C Sample Group Sample Group Sample Group Name Three Name One Name Two Line CANDIDATE, CANDIDATE, One One CANDIDATE. CANDIDATE. CANDIDATE. Sample Group Sample Gr CANDIDATE, CANDIDATE CANDIDATE Sample Group Name Suburb Suburb CANDIDATE CANDIDATE, CANDIDATE Four CANDIDATE. CANDIDATE. CANDIDATE Five

To vote for **Bernie FINN** mark number 1 above the line for Labour DLP only.

To vote for Rochelle FISHER, number all squares on the ballot paper as shown