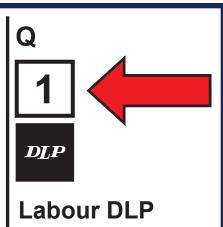

## STEP 1

For Western Metropolitan Region

Large Upper House ballot paper

**Ballot Paper** Sample Metropolitan Regio

To vote for **Bernie FINN** mark number 1 above the line for Labour DLP only.

To vote for Rochelle FISHER, number all squares on the ballot paper as shown